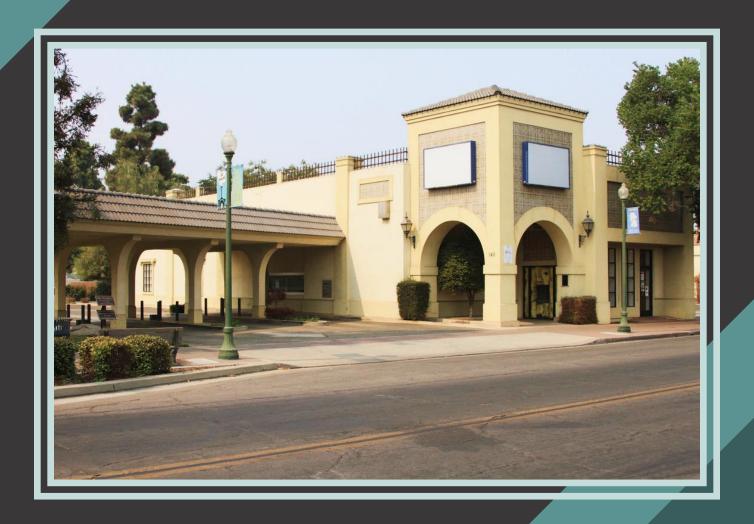

## ABOUT THE LOCATION

Nestled into the heart of downtown Tulare City, this bank building is close to the city government offices along with other large industrial business.

Additionally, on the adjacent corner of Tulare Ave and North K St sits the downtown Christmas tree that is lit up every year.

## ABOUT THE BUILDING

The exterior of the building is a mixture if Mission Revival and Modern Architectural design. There is access to a private parking lot as well as 4 drive through lanes. On the Southeast side of the building, there is a covered location for an ATM.