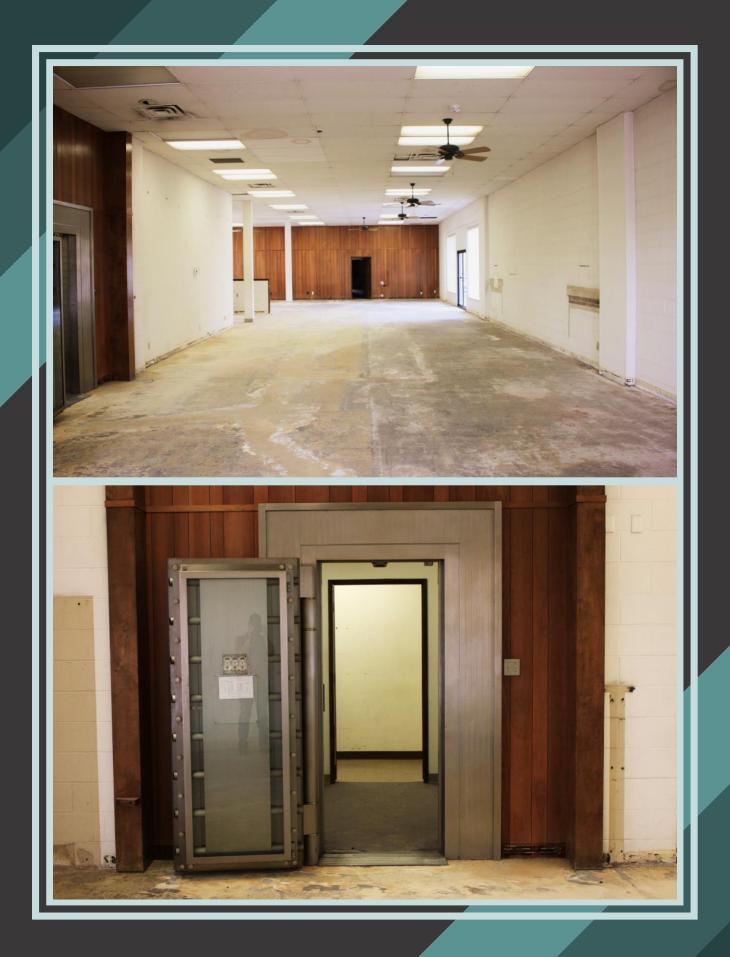

The interior of the building contains the main waiting room that would house the Bank Tellers as well as other employees that need to interact with customers. This section is approximately 2,100 Square Feet. There is also a separate room for the employees to operate the drive through operations.

In total there are 4 storage rooms varying in size including a basement area with shelving, 2 restrooms, 1 break room, 1 utility room, 1 server room with roof access, and a large conference room/large office/open office area.