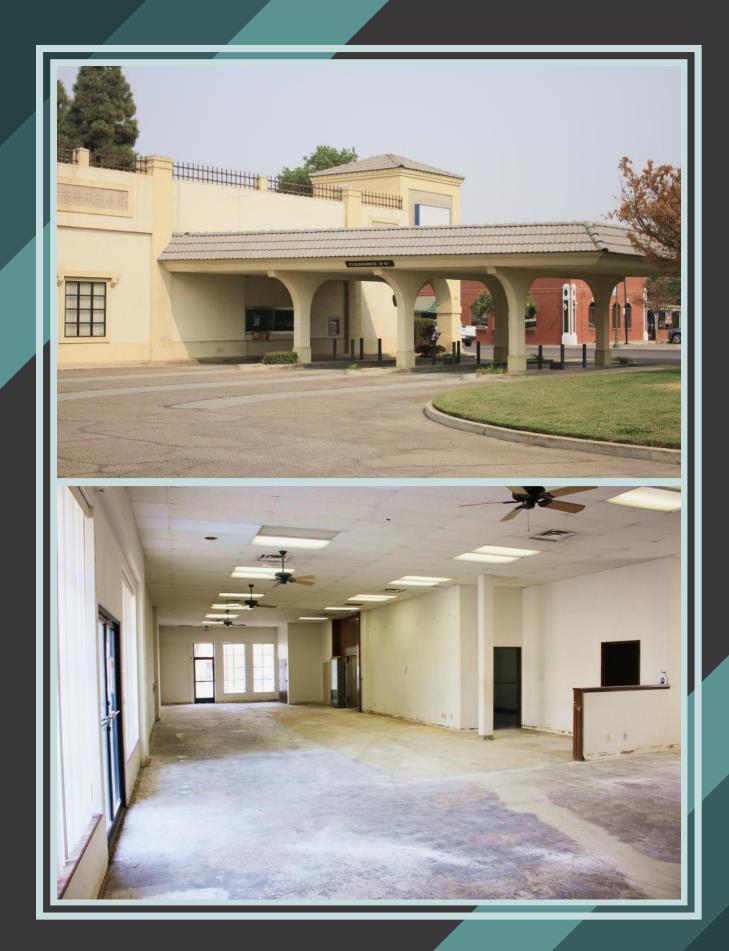

## ABOUT THE BUILDING

The exterior of the building is a mixture if Mission Revival and Modern Architectural design. There is access to a private parking lot as well as 4 drive through lanes. On the Southeast side of the building, there is a covered location for an ATM.

The interior of the building contains the main waiting room that would house the Bank Tellers as well as other employees that need to interact with customers. This section is approximately 2,100 Square Feet. There is also a separate room for the employees to operate the drive through operations.

In total there are 4 storage rooms varying in size including a basement area with shelving, 2 restrooms, 1 break room, 1 utility room, 1 server room with roof access, and a large conference room/large office/open office area.